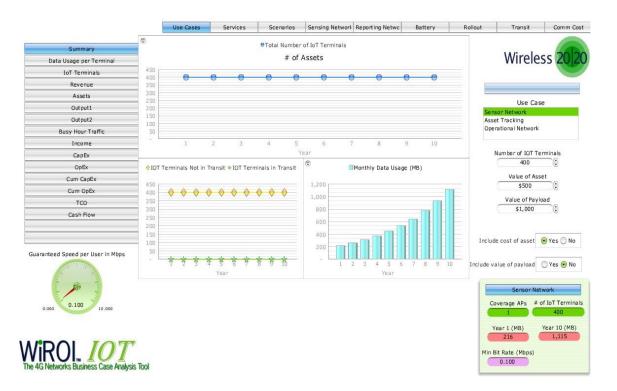

## Build a custom version of the WIROI IoT Business Case tool for your project:

- Supports a wide range of IoT Use Cases fitting in 3 categories (sensor networks, asset tracking, operational IoT networks)
- Estimate the CapEx cost to deploy the network.
- Estimate the on going OpEx costs to run the network
- Test technical tradeoffs for their impact on the business case
- Evaluate the revenue and cost savings delivered by the project
- Resulting business case will help to gain investment and green light your project.